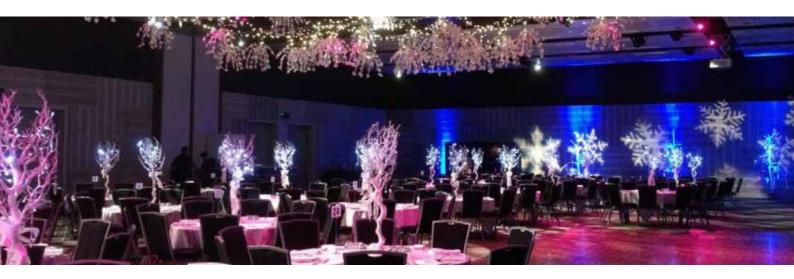

## Client Brief:

APL were conducting their end of year Christmas function with a mid-winter theme for 250 attendees. The use of a Christmas themed blue and white winter colour palate was to be used with an elegant and classy look.

## Vidcom Solution:

For this event Vidcom used lighting to bring this event to life, with a snowflake gobo pattern lit across the walls, matched with a combination of blues from led pin spots and up lights on the side walls to bring the overall theme together. The Vidcom lighting solution was used to enhance the theming companies mid winter Christmas theme to life. Vidcom used 2 6k projectors for the main presentation. The projection was also used to create a visual display for the DJ throughout his performance. Vidcom worked with the DJ to supply a state of the art high spec audio system to suit the venue - Heaphy 1, 2 and 3 in the Claudelands events Centre.